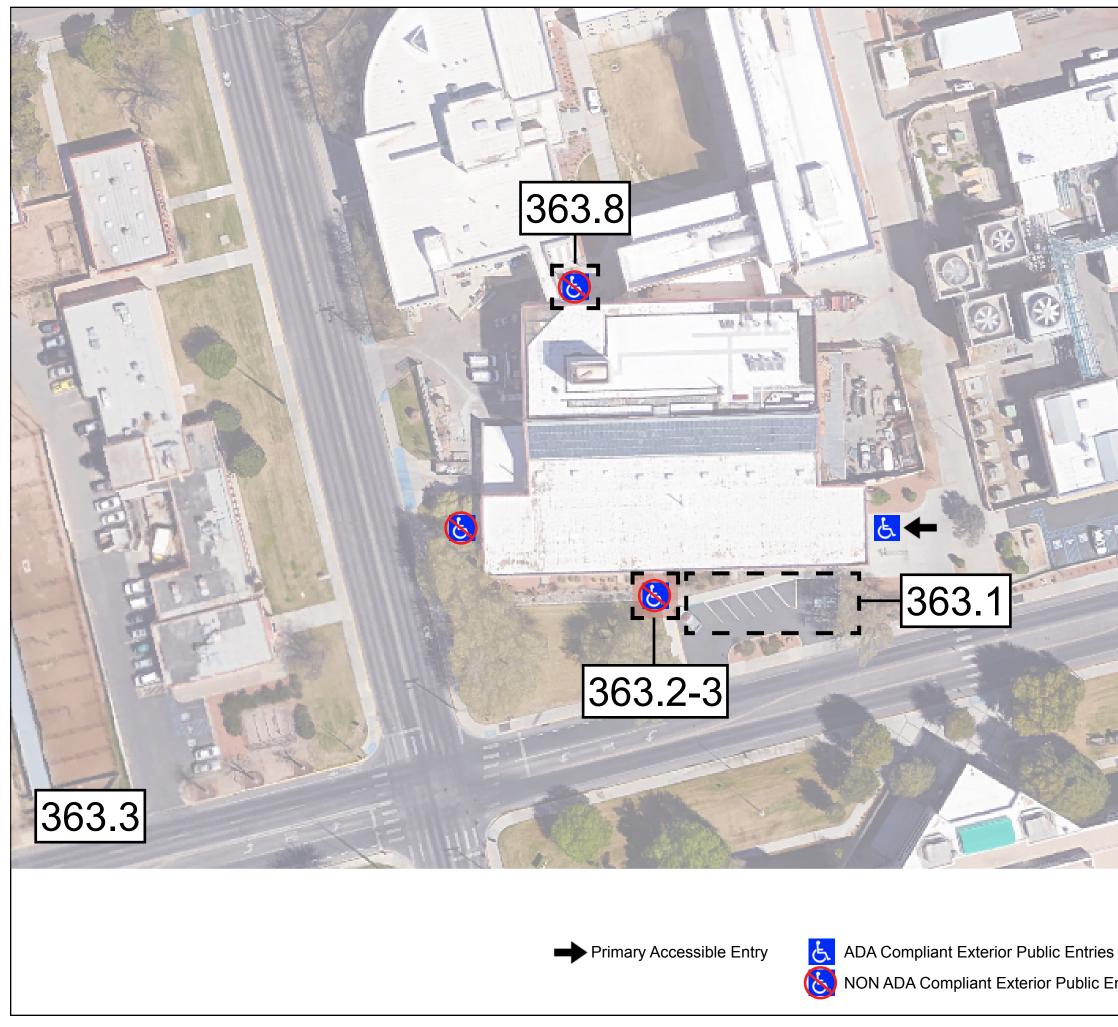

|              | Refer          | rence Drawing - Not to Scale                        |
|--------------|----------------|-----------------------------------------------------|
|              |                | NMSU 2016 ADA Assessment<br>Phase 1<br>January 2017 |
|              | Building #:    | 363                                                 |
| S            |                |                                                     |
| s<br>Entries | Building Name: | Engineering Complex I                               |

ADA Compliant Exterior Public Entries

NON ADA Compliant Exterior Public Entrie

|     |                | NMSU 2016 ADA Assessment<br>Phase 1<br>January 2017 |
|-----|----------------|-----------------------------------------------------|
|     | Building #:    | 363                                                 |
|     | Building Name: | Engineering Complex I                               |
| ies | Drawing Title: | Site Plan                                           |
|     |                | ARC Project# 21619                                  |